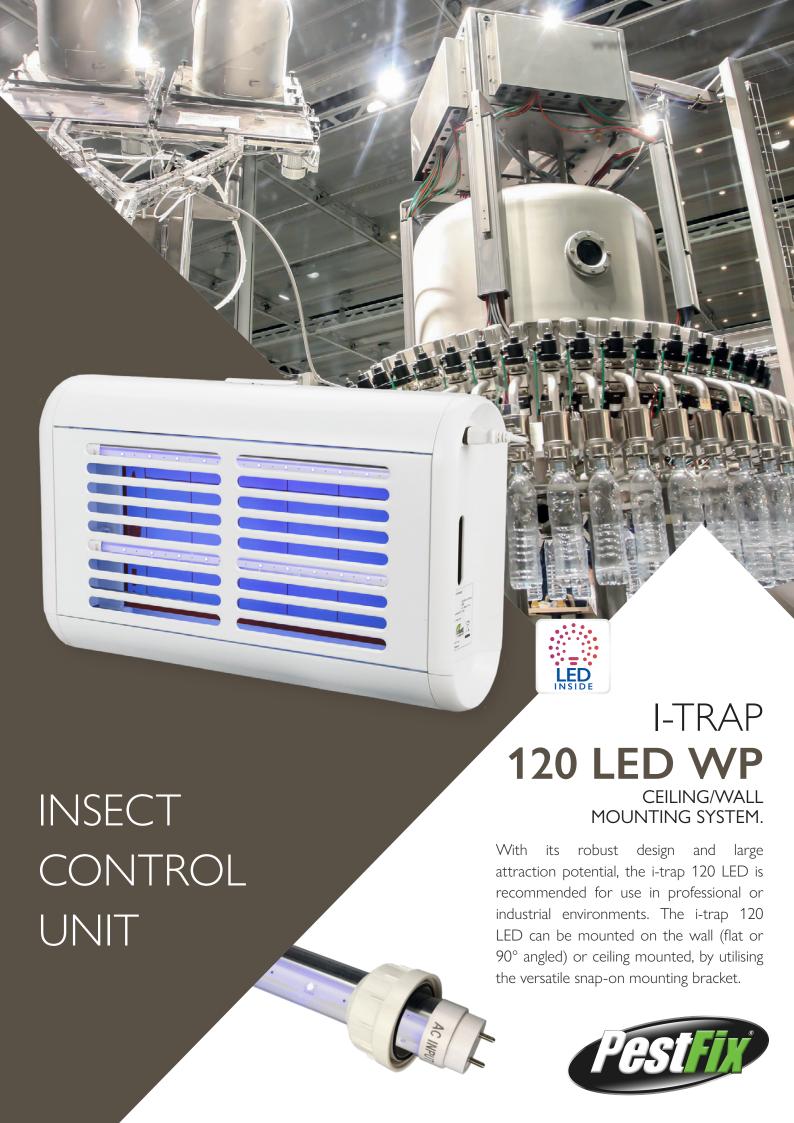

### i-trap 120 LED WP waterproof wall mounting system.

With its discreet design, the i-trap 120 LED WP is recommended for use in professional or industrial environments.

The i-trap 120 LED WP can be either (flag) mounted on the wall or ceiling mounted, by utilising the snap-on mounting bracket.

The i-trap 120 LED WP has an aluminium housing, which makes

they will be effectively controlled by means of a centrally placed glue board.

the unit both light and strong. Once the insects enter the i-trap,

Easy to service, robust, yet elegant and effective; the i-trap 120 LED WP offers it all.

#### Reasons to start using the i-trap 120 LED WP:

- The unit can be mounted onto the wall or onto the ceiling.
- Effective coverage of areas up to 120 m<sup>2</sup>
- Effective & proven design
- Energy saving UV-A LED technology offers up to 298 kW of savings per unit per year. (comparing to the unit with fluorescent lamps)
- 3 year lifespan (25.000 hrs) of the UV-A LED lamp
- The aluminium housing offers a light but strong body, easy to handle.
- Fast and simple maintenance of the unit.
- Glue board placed discreetly behind the lamp, which offers optimized performance
- 2 years of guarantee on unit