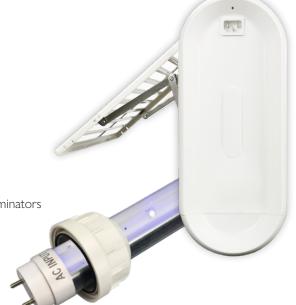

### i-trap 120 LED WP waterproof wall mounting system.

With its discreet design, the i-trap 120 LED WP is recommended for use in professional or industrial environments.

The i-trap 120 LED WP can be either (flag) mounted on the wall or ceiling mounted, by utilising the snap-on mounting bracket.

The i-trap 120 LED WP has an aluminium housing, which makes

they will be effectively controlled by means of a centrally placed glue board.

the unit both light and strong. Once the insects enter the i-trap,